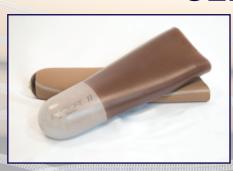

## **GEL LINER**

- Anti-elongation matrix
- Soft comfortable gel
- General purpose

The Encore II is a soft general purpose liner designed for comfort and everyday use. The bottom third of the distal end is laminated with an anti-elongation matrix that is designed to reduce stretch and eliminate pistoning. Soft thermoplastic gel enriched with medical grade mineral oil ensures continuous comfort. The combination of advanced fabric design and gel results in a liner that provides reliable comfort and fit.